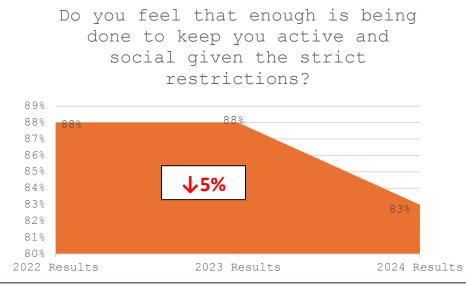

| Does the Wales Home accommodate your surroundings by                                                 | 2024 Results | 2023 Results | 2022 Results | Comment |
|------------------------------------------------------------------------------------------------------|--------------|--------------|--------------|---------|
| choosing colors, furniture and lighting that conform to your needs?                                  | 80%          | 85%          | 95%          | ↓ 5%    |
|                                                                                                      | 2024 Results | 2023 Results | 2022 Results | Comment |
| Do you feel the staff is understanding of your needs and compassionate towards them?                 | 86%          | 88%          | 95%          | ↓ 2%    |
|                                                                                                      | 2024 Results | 2023 Results | 2022 Results | Comment |
| When accidents or errors occur regarding your health, do you feel well informed about what happened? | 87%          | 88%          | N/A          | ↓ 1%    |
|                                                                                                      | 2024 Results | 2023 Results | 2022 Results | Comment |
| Are you satisfied with the services that allow you to practice your spirituality?                    | 100%         | 93%          | 88%          | 个 7 %   |
|                                                                                                      | 2024 Results | 2023 Results | 2022 Results | Comment |
| Do you feel the Wales Home is welcoming towards your visitors?                                       | 95%          | 94%          | 71%          | ↑1%     |
|                                                                                                      | 2024 Results | 2023 Results | 2022 Results | Comment |
| Does the Wales Home provide a space for you and your family members to enjoy?                        | 91%          | 94%          | 100%         | ↓ 3%    |