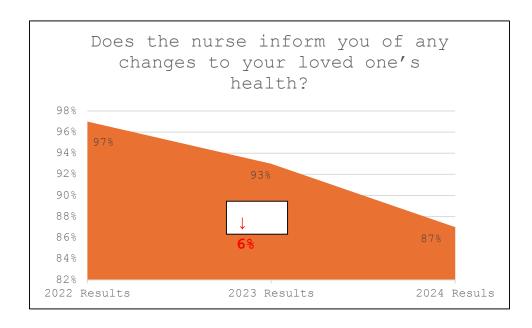

|                                                                                                                                       | 2024 Results | 2023 Results | 2022 Results | Comment |
|---------------------------------------------------------------------------------------------------------------------------------------|--------------|--------------|--------------|---------|
| Are you satisfied with the services that allow your loved one to practice their spirituality?                                         | 96%          | 90%          | 91%          | 个 6%    |
|                                                                                                                                       | 2024 Results | 2023 Results | 2022 Results | Comment |
| Do you feel the staff is understanding of your loved one's needs and compassionate towards them?                                      | 92%          | 93%          | 97%          | ↓ 1%    |
|                                                                                                                                       | 2024 Results | 2023 Results | 2022 Results | Comment |
| Does the nurse inform you of any changes to your loved one's health?                                                                  | 87%          | 93%          | 97%          | ↓ 6%    |
|                                                                                                                                       | 2024 Results | 2023 Results | 2022 Results | Comment |
| Does the Wales Home accommodate your loved one's surroundings by choosing colors, furniture and lighting that conform to their needs? | 91%          | 95%          | 97%          | ↓ 4%    |
|                                                                                                                                       | 2024 Results | 2023 Results | 2022 Results | Comment |
| Is the dining environment enjoyable?                                                                                                  | 100%         | 95%          | 94%          | 个 5%    |
| When incidents/accidents or errors occur involving                                                                                    | 2024 Results | 2023 Results | 2022 Results | Comment |
| your family member (i.e., falls, injuries, medication<br>errors), are you informed in a timely and satisfactory<br>manner?            | 94%          | 98%          | N/A          | ↓ 4%    |
|                                                                                                                                       | 2024 Results | 2023 Results | 2022 Results | Comment |
| Do you feel the Wales Home is welcoming towards you?                                                                                  | 98%          | 98%          | 100%         |         |