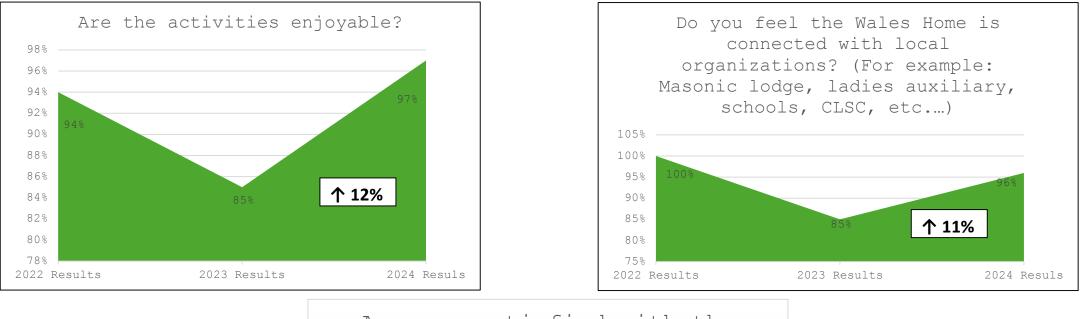

## **CHSLD Satisfaction Survey Family Results**

| Surveys issued in<br>2024                              | Surveys issued<br>in 2023                                                                                                            | Surveys issued in 2022 |              | Participation<br>2024 Partic |               | icipation 2023    | Participation in 2022 |  |  |
|--------------------------------------------------------|--------------------------------------------------------------------------------------------------------------------------------------|------------------------|--------------|------------------------------|---------------|-------------------|-----------------------|--|--|
| 83/96= <b>86%/                                    </b> | 86/96 <b>= 90%</b>                                                                                                                   | 96/96 = <b>100%</b>    |              | 49/83 <b>= 59</b>            | <b>%</b> 4    | 1/86 = <b>48%</b> | 33/96 <b>= 34%</b>    |  |  |
|                                                        |                                                                                                                                      |                        |              |                              |               |                   |                       |  |  |
| PAR                                                    | T 1: GENERAL Q                                                                                                                       | UESTIONS               |              | DATA REPRES                  | ENTS "MEETS / | AND EXCEEDS EXP   | ECTATIONS."           |  |  |
|                                                        |                                                                                                                                      |                        | 2024 Results | 2023 Results                 | 2022 Results  | Comment           |                       |  |  |
| Are the activities enjoyable?                          |                                                                                                                                      | 97%                    | 85%          | 94%                          | ↑ 12%         |                   |                       |  |  |
|                                                        |                                                                                                                                      | 1                      | 2024 Results | 2023 Results                 | 2022 Results  | Comment           |                       |  |  |
| organizations? (For e                                  | Do you feel the Wales Home is connected with local organizations? (For example: Masonic lodge, ladies auxiliary, schools, CLSC, etc) |                        | 96%          | 85%                          | 100%          | ↑ 11%             |                       |  |  |
|                                                        |                                                                                                                                      |                        | 2024 Results | 2023 Results                 | 2022 Results  | Comment           |                       |  |  |
| Do you feel well info<br>medical treatment?            | Do you feel well informed about your loved one's health and medical treatment?                                                       |                        | 87%          | 88%                          | 91%           | ↓ 1%              |                       |  |  |
|                                                        |                                                                                                                                      |                        | 2024 Results | 2023 Results                 | 2022 Results  | Comment           |                       |  |  |
| Do you like the quality/taste of the food?             |                                                                                                                                      | 87%                    | 88%          | 97%                          | ↓ 1%          |                   |                       |  |  |
|                                                        |                                                                                                                                      |                        | 2024 Results | 2023 Results                 | 2022 Results  | Comment           |                       |  |  |
| Are you satisfied with the laundry services?           |                                                                                                                                      | 86%                    | 88%          | 97%                          | ↓ 2%          |                   |                       |  |  |