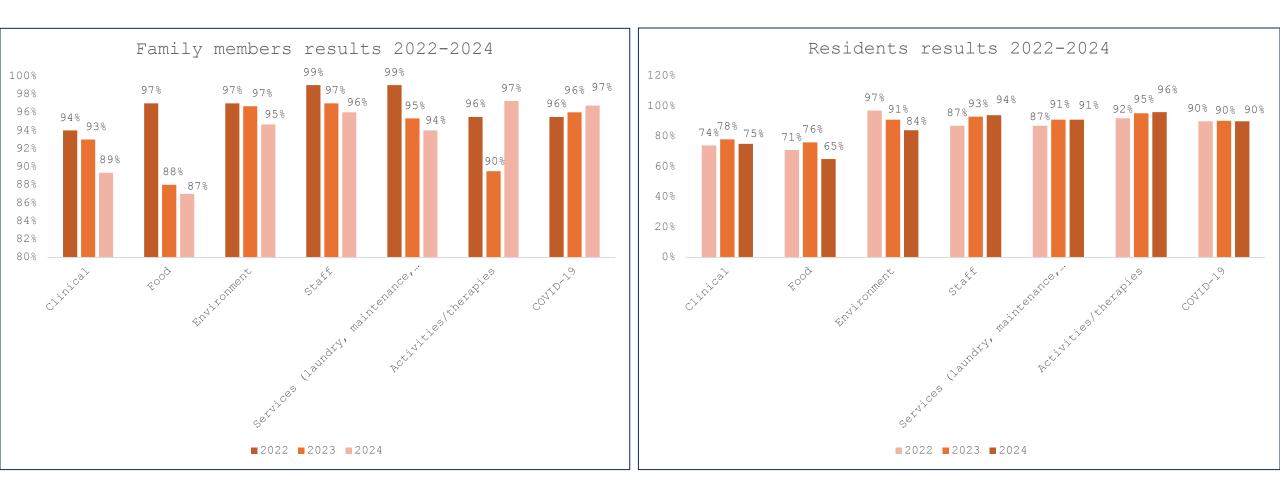

### **CHSLD Satisfaction Survey Resident Results**

|                                                          | RESIDENT PARTICIPATION: 2024 vs 2023 vs 2022                       |                           |                    |                             |                      |                      |                       |  |  |
|----------------------------------------------------------|--------------------------------------------------------------------|---------------------------|--------------------|-----------------------------|----------------------|----------------------|-----------------------|--|--|
| Surveys issued 2024                                      | Surveys issued in<br>2023                                          | Surveys issued in<br>2022 | Participation 2024 |                             | Participation 2023   |                      | Participation in 2022 |  |  |
|                                                          |                                                                    |                           |                    |                             |                      |                      |                       |  |  |
| 22/96= <b>23% (↓24%)</b>                                 | 45/96 = <b>47%</b>                                                 | 20/96 = <b>21%</b>        | 22/96=             | 23%                         | 33 / 96 = <b>34%</b> |                      | 17 /96= <b>18%</b>    |  |  |
|                                                          |                                                                    |                           |                    |                             |                      |                      |                       |  |  |
| PART                                                     | 1: GENERAL QUES                                                    | TIONS                     | DATA               | REPRESENT                   | S "MEETS AND E       | XCEEDS               | SEXPECTATIONS."       |  |  |
|                                                          |                                                                    |                           | 2024 Results       | 2023 Results                | 2022 Results         | Comm                 | ent                   |  |  |
| Does the nurse inform you of any changes to your health? |                                                                    |                           | 56%                | 70%                         | 82%                  | 82% ↓14%             |                       |  |  |
|                                                          |                                                                    |                           |                    | 2023 Results 2022 Results   |                      | Comm                 | Comment               |  |  |
| Do you feel well inforr<br>treatment?                    | Do you feel well informed about your health and medical treatment? |                           | 81%                | 76%                         | 65% ↑ 5%             |                      |                       |  |  |
|                                                          |                                                                    |                           | 2024 Results       | 2023 Results                | 2022 Results         | 2022 Results Comment |                       |  |  |
| Do you like the quality/taste of the food?               |                                                                    |                           | 65%                | 76%                         | 71%                  | <b>↓ 9%</b>          |                       |  |  |
| Are you satisfied with the laundry services?             |                                                                    |                           | 2024 Results       | s 2023 Results 2022 Results |                      | 6 Comment            |                       |  |  |
|                                                          |                                                                    |                           | 84%                | 79%                         | 65%                  | 个 5 %                |                       |  |  |

## **CHSLD Satisfaction Survey Family Results**

| Surveys issued in<br>2024                              | Surveys issued<br>in 2023                                                                                                            | Surveys issued in 2022 |              | Participation<br>2024 Partic |               | icipation 2023    | Participation in 2022 |  |  |
|--------------------------------------------------------|--------------------------------------------------------------------------------------------------------------------------------------|------------------------|--------------|------------------------------|---------------|-------------------|-----------------------|--|--|
| 83/96= <b>86%/                                    </b> | 86/96 <b>= 90%</b>                                                                                                                   | 96/96 = <b>100%</b>    |              | 49/83 <b>= 59</b>            | <b>%</b> 4    | 1/86 = <b>48%</b> | 33/96 <b>= 34%</b>    |  |  |
|                                                        |                                                                                                                                      |                        |              |                              |               |                   |                       |  |  |
| PAR                                                    | T 1: GENERAL Q                                                                                                                       | UESTIONS               |              | DATA REPRES                  | ENTS "MEETS / | AND EXCEEDS EXP   | ECTATIONS."           |  |  |
|                                                        |                                                                                                                                      |                        | 2024 Results | 2023 Results                 | 2022 Results  | Comment           |                       |  |  |
| Are the activities enjoyable?                          |                                                                                                                                      | 97%                    | 85%          | 94%                          | ↑ 12%         |                   |                       |  |  |
|                                                        |                                                                                                                                      | 1                      | 2024 Results | 2023 Results                 | 2022 Results  | Comment           |                       |  |  |
| organizations? (For e                                  | Do you feel the Wales Home is connected with local organizations? (For example: Masonic lodge, ladies auxiliary, schools, CLSC, etc) |                        | 96%          | 85%                          | 100%          | ↑ 11%             |                       |  |  |
|                                                        |                                                                                                                                      |                        | 2024 Results | 2023 Results                 | 2022 Results  | Comment           |                       |  |  |
| Do you feel well info<br>medical treatment?            | Do you feel well informed about your loved one's health and medical treatment?                                                       |                        | 87%          | 88%                          | 91%           | ↓ 1%              |                       |  |  |
|                                                        |                                                                                                                                      |                        | 2024 Results | 2023 Results                 | 2022 Results  | Comment           |                       |  |  |
| Do you like the quality/taste of the food?             |                                                                                                                                      | 87%                    | 88%          | 97%                          | ↓ 1%          |                   |                       |  |  |
|                                                        |                                                                                                                                      |                        | 2024 Results | 2023 Results                 | 2022 Results  | Comment           |                       |  |  |
| Are you satisfied with the laundry services?           |                                                                                                                                      | 86%                    | 88%          | 97%                          | ↓ 2%          |                   |                       |  |  |