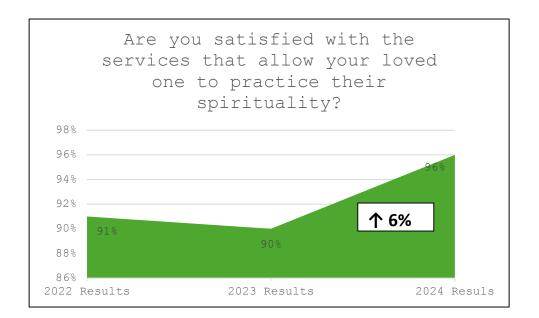

|                                                                                                                                       | 2024 Results | 2023 Results | 2022 Results | Comment |
|---------------------------------------------------------------------------------------------------------------------------------------|--------------|--------------|--------------|---------|
| Are you satisfied with the services that allow your loved one to practice their spirituality?                                         | 96%          | 90%          | 91%          | 个 6%    |
|                                                                                                                                       | 2024 Results | 2023 Results | 2022 Results | Comment |
| Do you feel the staff is understanding of your loved one's needs and compassionate towards them?                                      | 92%          | 93%          | 97%          | ↓ 1%    |
|                                                                                                                                       | 2024 Results | 2023 Results | 2022 Results | Comment |
| Does the nurse inform you of any changes to your loved one's health?                                                                  | 87%          | 93%          | 97%          | ↓ 6%    |
|                                                                                                                                       | 2024 Results | 2023 Results | 2022 Results | Comment |
| Does the Wales Home accommodate your loved one's surroundings by choosing colors, furniture and lighting that conform to their needs? | 91%          | 95%          | 97%          | ↓ 4%    |
|                                                                                                                                       | 2024 Results | 2023 Results | 2022 Results | Comment |
| Is the dining environment enjoyable?                                                                                                  | 100%         | 95%          | 94%          | 个 5%    |
| When incidents/accidents or errors occur involving                                                                                    | 2024 Results | 2023 Results | 2022 Results | Comment |
| your family member (i.e., falls, injuries, medication<br>errors), are you informed in a timely and satisfactory<br>manner?            | 94%          | 98%          | N/A          | ↓ 4%    |
|                                                                                                                                       | 2024 Results | 2023 Results | 2022 Results | Comment |
| Do you feel the Wales Home is welcoming towards you?                                                                                  | 98%          | 98%          | 100%         |         |