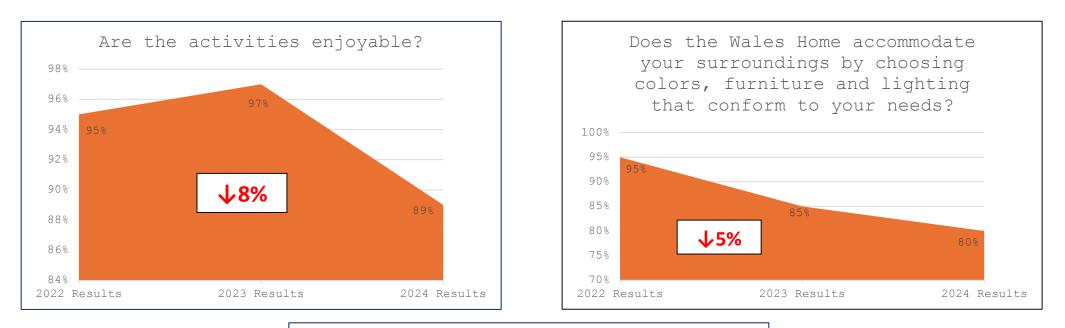

|                                                                                                                                          | 2024 Results | 2023 Results | 2022 Results | Comment |
|------------------------------------------------------------------------------------------------------------------------------------------|--------------|--------------|--------------|---------|
| Do you feel the Wales Home is connected with local organizations?<br>(For example: Masonic lodge, ladies auxiliary, schools, CLSC, etc.) | 100%         | 94%          | 95%          | 个 6 %   |
|                                                                                                                                          | 2024 Results | 2023 Results | 2022 Results | Comment |
| Are you satisfied with the administration?                                                                                               | 93%          | 94%          | 100%         | ↓ 1%    |
|                                                                                                                                          | 2024 Results | 2023 Results | 2022 Results | Comment |
| Do you find the dining environment enjoyable?                                                                                            | 80%          | 94%          | 95%          | ↓ 14%   |
|                                                                                                                                          | 2024 Results | 2023 Results | 2022 Results | Comment |
| Do you find staff friendly and courteous?                                                                                                | 100%         | 97%          | 95%          | 个 3 %   |
|                                                                                                                                          | 2024 Results | 2023 Results | 2022 Results | Comment |
| Are the activities enjoyable?                                                                                                            | 89%          | 97%          | 95%          | ↓ 8%    |
|                                                                                                                                          | 2024 Results | 2023 Results | 2022 Results | Comment |
| Are you satisfied with the complementary therapies offered? (For example: Zootherapy, music therapy, message therapy, etc.)              | 93%          | 97%          | 88%          | ↓ 4%    |

| Does the Wales Home accommodate your surroundings by                                                 | 2024 Results | 2023 Results | 2022 Results | Comment |
|------------------------------------------------------------------------------------------------------|--------------|--------------|--------------|---------|
| choosing colors, furniture and lighting that conform to your needs?                                  | 80%          | 85%          | 95%          | ↓ 5%    |
|                                                                                                      | 2024 Results | 2023 Results | 2022 Results | Comment |
| Do you feel the staff is understanding of your needs and compassionate towards them?                 | 86%          | 88%          | 95%          | ↓ 2%    |
|                                                                                                      | 2024 Results | 2023 Results | 2022 Results | Comment |
| When accidents or errors occur regarding your health, do you feel well informed about what happened? | 87%          | 88%          | N/A          | ↓ 1%    |
|                                                                                                      | 2024 Results | 2023 Results | 2022 Results | Comment |
| Are you satisfied with the services that allow you to practice your spirituality?                    | 100%         | 93%          | 88%          | 个 7 %   |
|                                                                                                      | 2024 Results | 2023 Results | 2022 Results | Comment |
| Do you feel the Wales Home is welcoming towards your visitors?                                       | 95%          | 94%          | 71%          | ↑1%     |
|                                                                                                      | 2024 Results | 2023 Results | 2022 Results | Comment |
| Does the Wales Home provide a space for you and your family members to enjoy?                        | 91%          | 94%          | 100%         | ↓ 3%    |

| PART 2: COVID-19 QUESTIONS                                                                                                             |              |              |              |             |  |  |  |
|----------------------------------------------------------------------------------------------------------------------------------------|--------------|--------------|--------------|-------------|--|--|--|
|                                                                                                                                        | 2024 Results | 2023 Results | 2022 Results | Comment     |  |  |  |
| Are you satisfied with the communication provided to you regarding the pandemic?                                                       | 85%          | 85%          | 88%          |             |  |  |  |
|                                                                                                                                        | 2024 Results | 2023 Results | 2022 Results | Comment     |  |  |  |
| Do you feel that enough is being done to keep you active and social given the strict restrictions?                                     | 83%          | 88%          | 88%          | 5% decrease |  |  |  |
|                                                                                                                                        | 2024 Results | 2023 Results | 2022 Results | Comment     |  |  |  |
| Are you satisfied with the pace of information that was provided for your regarding restrictions, measures, changes to services, etc.? | 95%          | 91%          | 88%          | 4% increase |  |  |  |
|                                                                                                                                        | 2024 Results | 2023 Results | 2022 Results | Comment     |  |  |  |
| Do you feel confident in the measures and restrictions taken to provide for your safety against COVID-19?                              | 95%          | 97%          | 95%          | 2% decrease |  |  |  |