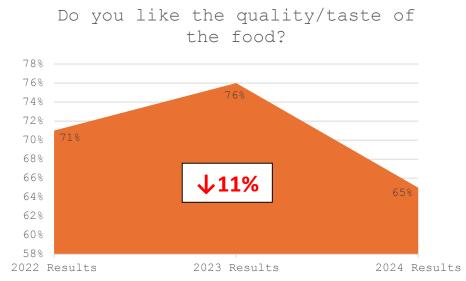

### **CHSLD Satisfaction Survey Resident Results**

|                                                          | RESIDENT PARTICIPATION: 2024 vs 2023 vs 2022                       |                           |                    |                             |                      |                      |                       |  |  |
|----------------------------------------------------------|--------------------------------------------------------------------|---------------------------|--------------------|-----------------------------|----------------------|----------------------|-----------------------|--|--|
| Surveys issued 2024                                      | Surveys issued in<br>2023                                          | Surveys issued in<br>2022 | Participation 2024 |                             | Participation 2023   |                      | Participation in 2022 |  |  |
|                                                          |                                                                    |                           |                    |                             |                      |                      |                       |  |  |
| 22/96= <b>23% (↓24%)</b>                                 | 45/96 = <b>47%</b>                                                 | 20/96 = <b>21%</b>        | 22/96=             | 23%                         | 33 / 96 = <b>34%</b> |                      | 17 /96= <b>18%</b>    |  |  |
|                                                          |                                                                    |                           |                    |                             |                      |                      |                       |  |  |
| PART                                                     | 1: GENERAL QUES                                                    | TIONS                     | DATA               | REPRESENT                   | S "MEETS AND E       | XCEEDS               | SEXPECTATIONS."       |  |  |
|                                                          |                                                                    |                           | 2024 Results       | 2023 Results                | 2022 Results         | Comm                 | ent                   |  |  |
| Does the nurse inform you of any changes to your health? |                                                                    |                           | 56%                | 70%                         | 82%                  | 82% ↓14%             |                       |  |  |
|                                                          |                                                                    |                           |                    | 2023 Results 2022 Results   |                      | Comm                 | Comment               |  |  |
| Do you feel well inforr<br>treatment?                    | Do you feel well informed about your health and medical treatment? |                           | 81%                | 76%                         | 65% ↑ 5%             |                      |                       |  |  |
|                                                          |                                                                    |                           | 2024 Results       | 2023 Results                | 2022 Results         | 2022 Results Comment |                       |  |  |
| Do you like the quality/taste of the food?               |                                                                    |                           | 65%                | 76%                         | 71%                  | <b>↓ 9%</b>          |                       |  |  |
| Are you satisfied with the laundry services?             |                                                                    |                           | 2024 Results       | s 2023 Results 2022 Results |                      | 6 Comment            |                       |  |  |
|                                                          |                                                                    |                           | 84%                | 79%                         | 65%                  | 个 5 %                |                       |  |  |