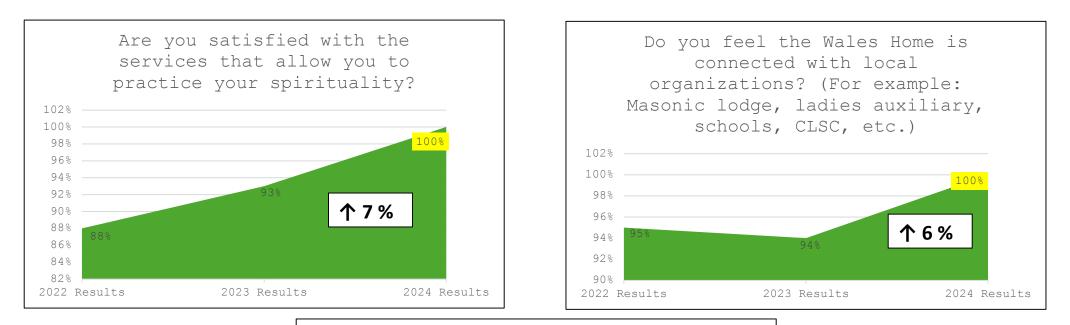

| PART 2: COVID-19 QUESTIONS                                                                                                             |              |              |              |             |  |  |  |
|----------------------------------------------------------------------------------------------------------------------------------------|--------------|--------------|--------------|-------------|--|--|--|
|                                                                                                                                        | 2024 Results | 2023 Results | 2022 Results | Comment     |  |  |  |
| Are you satisfied with the communication provided to you regarding the pandemic?                                                       | 85%          | 85%          | 88%          |             |  |  |  |
|                                                                                                                                        | 2024 Results | 2023 Results | 2022 Results | Comment     |  |  |  |
| Do you feel that enough is being done to keep you active and social given the strict restrictions?                                     | 83%          | 88%          | 88%          | 5% decrease |  |  |  |
|                                                                                                                                        | 2024 Results | 2023 Results | 2022 Results | Comment     |  |  |  |
| Are you satisfied with the pace of information that was provided for your regarding restrictions, measures, changes to services, etc.? | 95%          | 91%          | 88%          | 4% increase |  |  |  |
|                                                                                                                                        | 2024 Results | 2023 Results | 2022 Results | Comment     |  |  |  |
| Do you feel confident in the measures and restrictions taken to provide for your safety against COVID-19?                              | 95%          | 97%          | 95%          | 2% decrease |  |  |  |