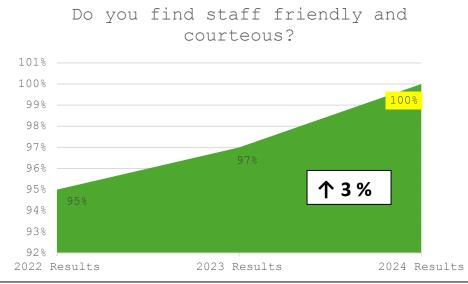

| Does the Wales Home accommodate your surroundings by                                                 | 2024 Results | 2023 Results | 2022 Results | Comment |
|------------------------------------------------------------------------------------------------------|--------------|--------------|--------------|---------|
| choosing colors, furniture and lighting that conform to your needs?                                  | 80%          | 85%          | 95%          | ↓ 5%    |
|                                                                                                      | 2024 Results | 2023 Results | 2022 Results | Comment |
| Do you feel the staff is understanding of your needs and compassionate towards them?                 | 86%          | 88%          | 95%          | ↓ 2%    |
|                                                                                                      | 2024 Results | 2023 Results | 2022 Results | Comment |
| When accidents or errors occur regarding your health, do you feel well informed about what happened? | 87%          | 88%          | N/A          | ↓ 1%    |
|                                                                                                      | 2024 Results | 2023 Results | 2022 Results | Comment |
| Are you satisfied with the services that allow you to practice your spirituality?                    | 100%         | 93%          | 88%          | 个 7 %   |
|                                                                                                      | 2024 Results | 2023 Results | 2022 Results | Comment |
| Do you feel the Wales Home is welcoming towards your visitors?                                       | 95%          | 94%          | 71%          | ↑1%     |
|                                                                                                      | 2024 Results | 2023 Results | 2022 Results | Comment |
| Does the Wales Home provide a space for you and your family members to enjoy?                        | 91%          | 94%          | 100%         | ↓ 3%    |

|                                                                                                                                          | 2024 Results | 2023 Results | 2022 Results | Comment |
|------------------------------------------------------------------------------------------------------------------------------------------|--------------|--------------|--------------|---------|
| Do you feel the Wales Home is connected with local organizations?<br>(For example: Masonic lodge, ladies auxiliary, schools, CLSC, etc.) | 100%         | 94%          | 95%          | 个 6 %   |
|                                                                                                                                          | 2024 Results | 2023 Results | 2022 Results | Comment |
| Are you satisfied with the administration?                                                                                               | 93%          | 94%          | 100%         | ↓ 1%    |
|                                                                                                                                          | 2024 Results | 2023 Results | 2022 Results | Comment |
| Do you find the dining environment enjoyable?                                                                                            | 80%          | 94%          | 95%          | ↓ 14%   |
|                                                                                                                                          | 2024 Results | 2023 Results | 2022 Results | Comment |
| Do you find staff friendly and courteous?                                                                                                | 100%         | 97%          | 95%          | 个 3 %   |
|                                                                                                                                          | 2024 Results | 2023 Results | 2022 Results | Comment |
| Are the activities enjoyable?                                                                                                            | 89%          | 97%          | 95%          | ↓ 8%    |
|                                                                                                                                          | 2024 Results | 2023 Results | 2022 Results | Comment |
| Are you satisfied with the complementary therapies offered? (For example: Zootherapy, music therapy, message therapy, etc.)              | 93%          | 97%          | 88%          | ↓ 4%    |