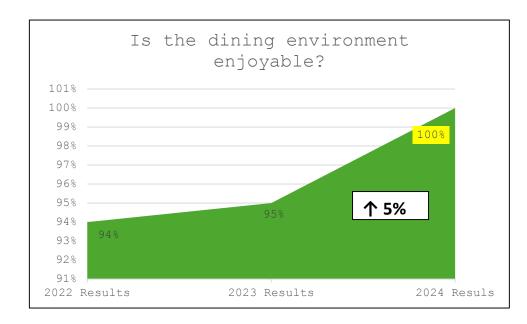

|                                                                                                                                       | 2024 Results | 2023 Results | 2022 Results | Comment |
|---------------------------------------------------------------------------------------------------------------------------------------|--------------|--------------|--------------|---------|
| Are you satisfied with the services that allow your loved one to practice their spirituality?                                         | 96%          | 90%          | 91%          | 个 6%    |
|                                                                                                                                       | 2024 Results | 2023 Results | 2022 Results | Comment |
| Do you feel the staff is understanding of your loved one's needs and compassionate towards them?                                      | 92%          | 93%          | 97%          | ↓ 1%    |
|                                                                                                                                       | 2024 Results | 2023 Results | 2022 Results | Comment |
| Does the nurse inform you of any changes to your loved one's health?                                                                  | 87%          | 93%          | 97%          | ↓ 6%    |
|                                                                                                                                       | 2024 Results | 2023 Results | 2022 Results | Comment |
| Does the Wales Home accommodate your loved one's surroundings by choosing colors, furniture and lighting that conform to their needs? | 91%          | 95%          | 97%          | ↓ 4%    |
|                                                                                                                                       | 2024 Results | 2023 Results | 2022 Results | Comment |
| Is the dining environment enjoyable?                                                                                                  | 100%         | 95%          | 94%          | 个 5%    |
| When incidents/accidents or errors occur involving                                                                                    | 2024 Results | 2023 Results | 2022 Results | Comment |
| your family member (i.e., falls, injuries, medication<br>errors), are you informed in a timely and satisfactory<br>manner?            | 94%          | 98%          | N/A          | ↓ 4%    |
|                                                                                                                                       | 2024 Results | 2023 Results | 2022 Results | Comment |
| Do you feel the Wales Home is welcoming towards you?                                                                                  | 98%          | 98%          | 100%         |         |