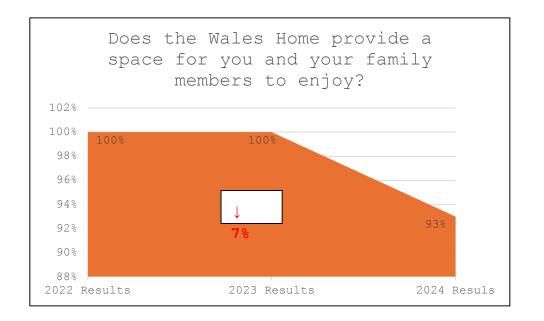

|                                                                                                                             | 2024 Results | 2023 Results | 2022 Results | Comment |
|-----------------------------------------------------------------------------------------------------------------------------|--------------|--------------|--------------|---------|
| Are you satisfied with the complementary therapies offered? (for example: zootherapy, music therapy, massage therapy, etc.) | 100%         | 98%          | 97%          | ↑ 2%    |
|                                                                                                                             | 2024 Results | 2023 Results | 2022 Results | Comment |
| Are you satisfied with administration?                                                                                      | 96%          | 98%          | 100%         | ↓ 2%    |
|                                                                                                                             | 2024 Results | 2023 Results | 2022 Results | Comment |
| Do you find staff friendly and courteous?                                                                                   | 98%          | 100%         | 100%         | ↓ 2%    |
|                                                                                                                             | 2024 Results | 2023 Results | 2022 Results | Comment |
| Does the Wales Home provide a space for you and your family members to enjoy?                                               | 93%          | 100%         | 100%         | ↓ 7%    |
|                                                                                                                             | 2024 Results | 2023 Results | 2022 Results | Comment |
| Are you satisfied with the maintenance department?                                                                          | 100%         | 100%         | 100%         |         |
|                                                                                                                             | 2024 Results | 2023 Results | 2022 Results | Comment |
| Do you feel staff perform adequate hand hygiene before providing care and services to your loved one?                       | 97%          | N/A          | N/A          |         |