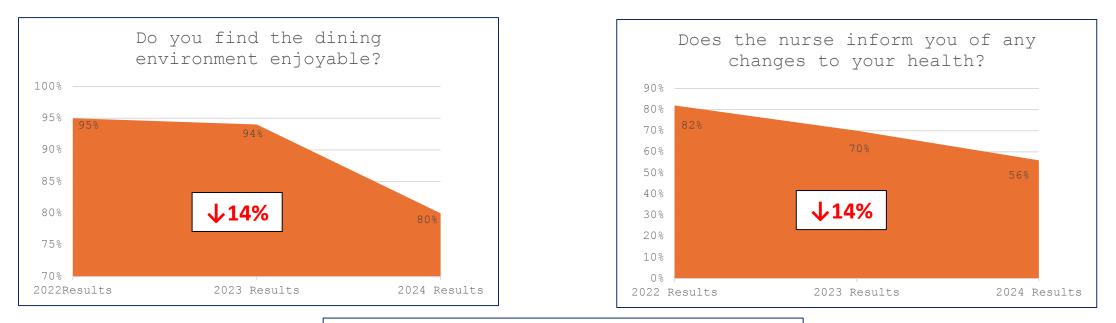

### **CHSLD Satisfaction Survey Resident Results**

|                                                          | RESIDENT PARTICIPATION: 2024 vs 2023 vs 2022                       |                           |                    |                             |                      |                      |                       |  |  |
|----------------------------------------------------------|--------------------------------------------------------------------|---------------------------|--------------------|-----------------------------|----------------------|----------------------|-----------------------|--|--|
| Surveys issued 2024                                      | Surveys issued in<br>2023                                          | Surveys issued in<br>2022 | Participation 2024 |                             | Participation 2023   |                      | Participation in 2022 |  |  |
|                                                          |                                                                    |                           |                    |                             |                      |                      |                       |  |  |
| 22/96= <b>23% (↓24%)</b>                                 | 45/96 = <b>47%</b>                                                 | 20/96 = <b>21%</b>        | 22/96=             | 23%                         | 33 / 96 = <b>34%</b> |                      | 17 /96= <b>18%</b>    |  |  |
|                                                          |                                                                    |                           |                    |                             |                      |                      |                       |  |  |
| PART                                                     | 1: GENERAL QUES                                                    | TIONS                     | DATA               | REPRESENT                   | S "MEETS AND E       | XCEEDS               | SEXPECTATIONS."       |  |  |
|                                                          |                                                                    |                           | 2024 Results       | 2023 Results                | 2022 Results         | Comm                 | ent                   |  |  |
| Does the nurse inform you of any changes to your health? |                                                                    |                           | 56%                | 70%                         | 82%                  | 82% ↓14%             |                       |  |  |
|                                                          |                                                                    |                           |                    | 2023 Results 2022 Results   |                      | Comm                 | Comment               |  |  |
| Do you feel well inforr<br>treatment?                    | Do you feel well informed about your health and medical treatment? |                           | 81%                | 76%                         | 65% ↑ 5%             |                      |                       |  |  |
|                                                          |                                                                    |                           | 2024 Results       | 2023 Results                | 2022 Results         | 2022 Results Comment |                       |  |  |
| Do you like the quality/taste of the food?               |                                                                    |                           | 65%                | 76%                         | 71%                  | <b>↓ 9%</b>          |                       |  |  |
| Are you satisfied with the laundry services?             |                                                                    |                           | 2024 Results       | s 2023 Results 2022 Results |                      | 6 Comment            |                       |  |  |
|                                                          |                                                                    |                           | 84%                | 79%                         | 65%                  | 个 5 %                |                       |  |  |

|                                                                                                                                          | 2024 Results | 2023 Results | 2022 Results | Comment |
|------------------------------------------------------------------------------------------------------------------------------------------|--------------|--------------|--------------|---------|
| Do you feel the Wales Home is connected with local organizations?<br>(For example: Masonic lodge, ladies auxiliary, schools, CLSC, etc.) | 100%         | 94%          | 95%          | 个 6 %   |
|                                                                                                                                          | 2024 Results | 2023 Results | 2022 Results | Comment |
| Are you satisfied with the administration?                                                                                               | 93%          | 94%          | 100%         | ↓ 1%    |
|                                                                                                                                          | 2024 Results | 2023 Results | 2022 Results | Comment |
| Do you find the dining environment enjoyable?                                                                                            | 80%          | 94%          | 95%          | ↓ 14%   |
|                                                                                                                                          | 2024 Results | 2023 Results | 2022 Results | Comment |
| Do you find staff friendly and courteous?                                                                                                | 100%         | 97%          | 95%          | 个 3 %   |
|                                                                                                                                          | 2024 Results | 2023 Results | 2022 Results | Comment |
| Are the activities enjoyable?                                                                                                            | 89%          | 97%          | 95%          | ↓ 8%    |
|                                                                                                                                          | 2024 Results | 2023 Results | 2022 Results | Comment |
| Are you satisfied with the complementary therapies offered? (For example: Zootherapy, music therapy, message therapy, etc.)              | 93%          | 97%          | 88%          | ↓ 4%    |